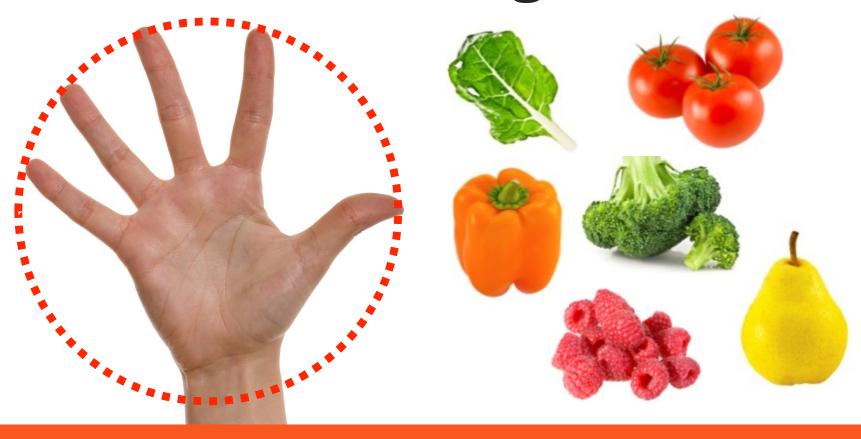

### High-water content, whole, fresh fruits & vegetables

- Complex carbs & whole grains
- Legumes & vegetable proteins
- Starchy fruits & vegetables

- Low-fat animal proteins
- Protein-rich nuts & seeds