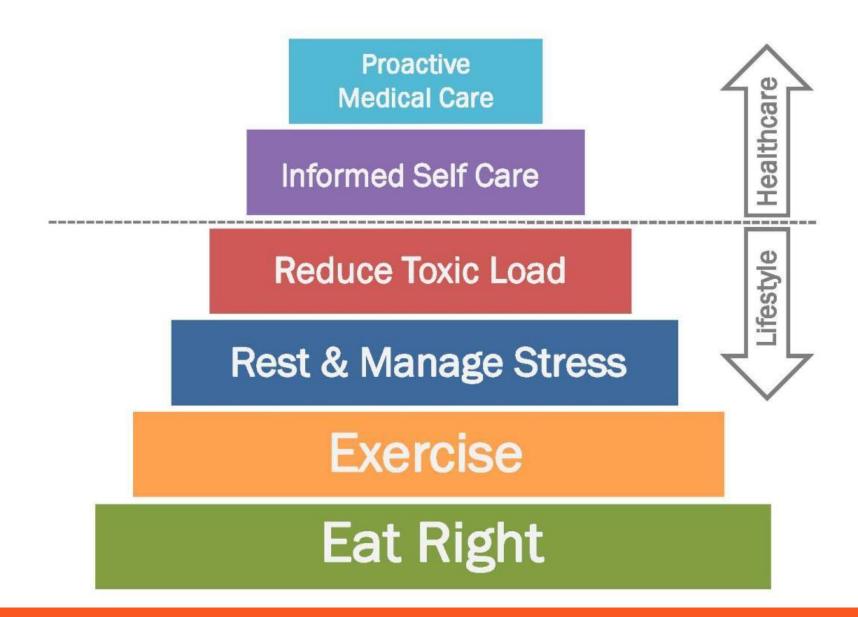

### Why do I have too much fat?

I eat too much
I exercise too little
I am under too much stress
I am under toxic load

I have an abnormal health issue