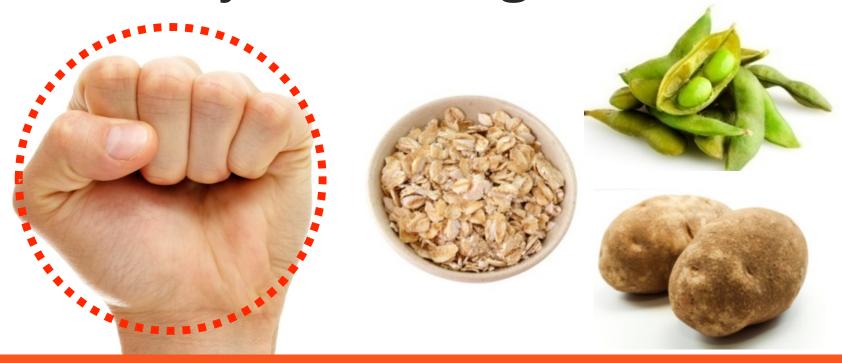

### High-water content, whole, fresh fruits & vegetables

- Complex carbs & whole grains
- Legumes & vegetable proteins
- Starchy fruits & vegetables

- Low-fat animal proteins
- Protein-rich nuts & seeds