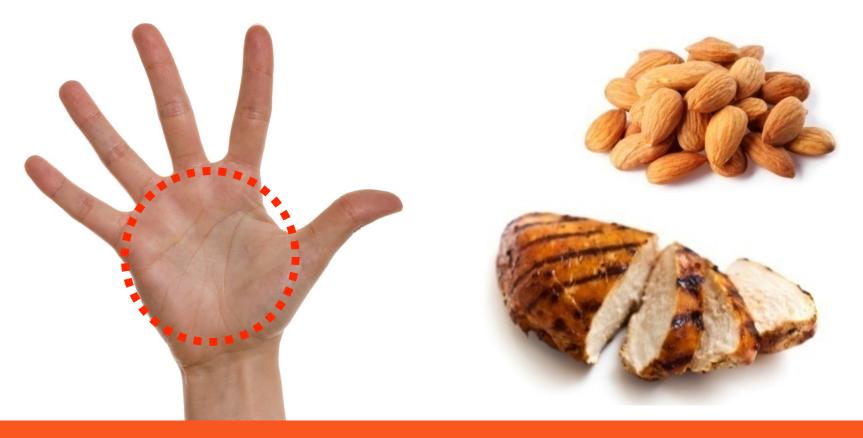

### High-water content, whole, fresh fruits & vegetables

- Complex carbs & whole grains
- Legumes & vegetable proteins
- Starchy fruits & vegetables

- Low-fat animal proteins
- Protein-rich nuts & seeds