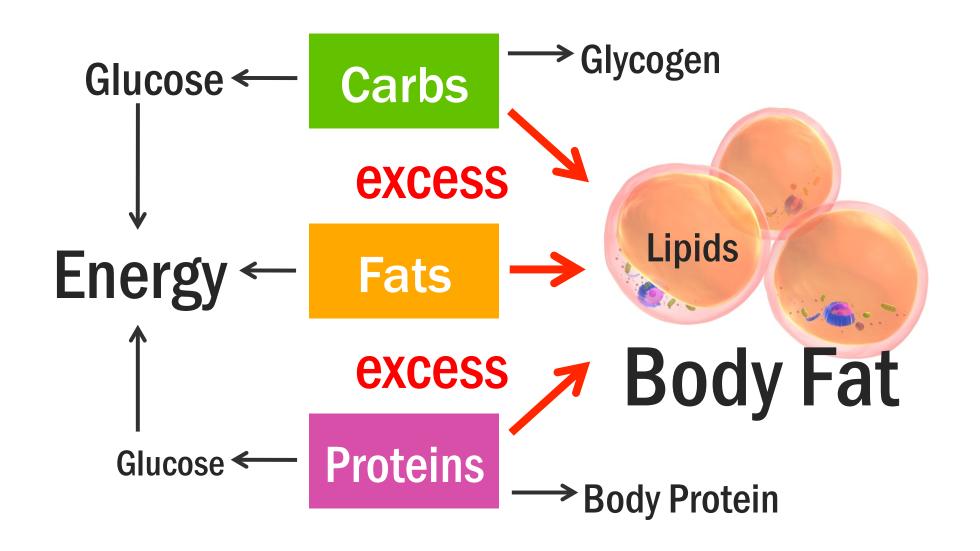

### dōTERRA

### SLIM & SASSY® WEIGHT MANAGEMENT

### LOSE THE FAT, FIND YOUR LIFE











# Number of fat cells Size of fat cells

### **Fatness**





### Fat Cell Lifecycle



### Why do I have too much fat?

I eat too much
I exercise too little
I am under too much stress
I am under toxic load

I have an abnormal health issue

### Calories Consumed — Calories Used

= Calories stored as fat

#### Eat less

+ Exercise more

= Lean body mass

Slim & Sassy

**Weight-Loss Products** 

Lifestyle changes



Fat"less"



Slim & Sassy

**Weight-Loss Products** 

- Slim & Sassy Blend
- Lifelong Vitality Pack
- TerraZyme Complex
- Zendocrine
- TrimShake









## Helps manage appetite and lifts mood during dieting\*





## Supports healthy metabolism of fat and energy production\*

### Fat Cell Lifecycle





### INCREASE LIPOLYSIS

(DEFLATES CURRENT FAT CELLS)

Slim & Sassy® Weight Management







### Supports healthy insulin response\*