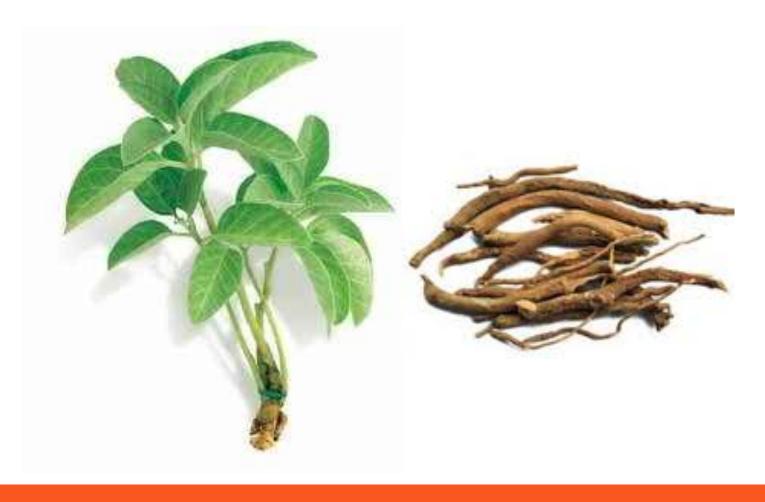

#### Essentra®Trim patented Ashwagandha extract

Slim & Sassy® Weight Management

#### Essentra®Trim patented Ashwagandha extract

- Helps control cortisol levels which triggers accumulation of fat around stomach, hips, and thighs\*
- Helps reduce stress-induced appetite, and carbohydrate cravings\*
- Supports cellular energy production\*